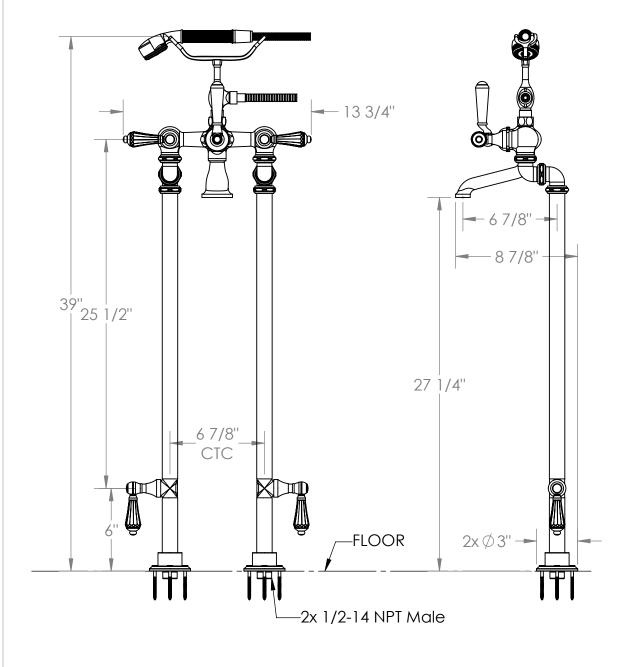

## 201-8.3STP-

Floor Mounted Bath Set with Hand Shower and Shut-Off Valves

Does not use concealed rough

Hand Shower Flow Rate: 1.75 GPM

Note: Some building codes may require remote pressure balance valves for anti-scald

Meets the applicable requirements of ASME A112.18.1-2005/CSA B125.1-05, entitled "Plumbing Supply Fittings"